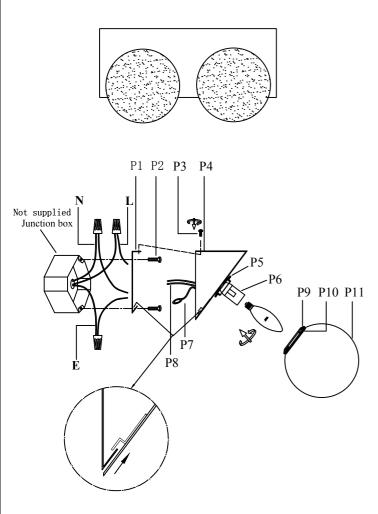

## **Installation instructions:**

1. Black wire from ceiling(junction box) attaches to "L"wire from the fixture.

2. White wire from ceiling(junction box) attaches to "N"wire from the fixture.

- 3. "E" wire from the fixture is attaced to the mounting bracket and an additional
- "E" wire from the mounting bracket must be secured to the junction box.

4.Secure mounting bracket to the junction box.

5.Insert the mounting bracket screw(P2) into the mounting bracket (P1).

6.Useing the screw(P3) to lock the lamp body onto the mounting bracket (P1) on the wall.

7.Install E12 light source.(Bulbs not supplied).

8.Twist the glass shade(P11) onto the lamp body.

The end!

| Part Number     | Part | Picture           | Description                    | Qty |
|-----------------|------|-------------------|--------------------------------|-----|
| MB7S18          | P1   |                   | Mounting bracket<br>L11"*W4.7" | 1   |
|                 | P2   | a                 | Mounting bracket screw         | 2   |
| P-LD7304W14CH-1 | P3   | Ļ                 | Screw                          | 2   |
|                 | P4   |                   | Backplate (L14.2"*W5.5")       | 1   |
|                 | P5   | 0                 | Aluminum ring $\Phi$ 2"*H0.4"  | 2   |
|                 | P6   | Ē                 | E12 holder                     | 2   |
|                 | P7   |                   | UL18#Ground wire,L9.8"         | 1   |
|                 | P8   | $\langle \rangle$ | UL18#,L8"                      | 1   |
| GS7R02CH        | P9   |                   | Aluminum ring<br>Φ2.7"*H0.3"   | 2   |
|                 | P10  |                   | Plate<br>Φ1.8"*T0.1"           | 2   |
|                 | P11  | $\bigcirc$        | Glass shade<br>Φ5.9"*H5.7"     | 2   |

"L" = Hot wire "N" = Neutral wire "E" = Ground wire